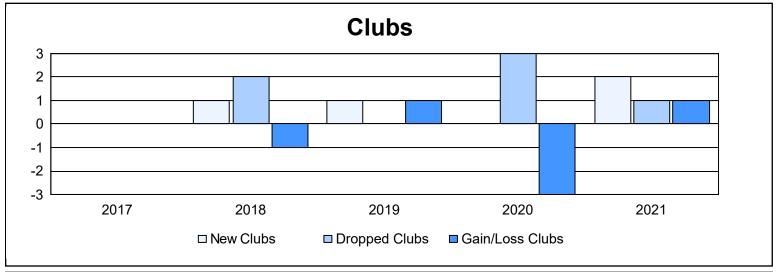

District 2 S3 As of June 2021 Cumulative

| Year      | New<br>Clubs | Dropped<br>Clubs | Gain/<br>Loss<br>Clubs | New<br>Members | Charter<br>Members | Reinstate<br>Members | Transfer<br>Members | Total<br>Member<br>Added | Total<br>Members<br>Dropped | Gain/<br>Loss<br>Members |
|-----------|--------------|------------------|------------------------|----------------|--------------------|----------------------|---------------------|--------------------------|-----------------------------|--------------------------|
| 2016-2017 | 0            | 0                | 0                      | 385            | 3                  | 13                   | 14                  | 415                      | 407                         | 8                        |
| 2017-2018 | 1            | 2                | -1                     | 260            | 21                 | 28                   | 21                  | 330                      | 429                         | -99                      |
| 2018-2019 | 1            | 0                | 1                      | 343            | 26                 | 17                   | 17                  | 403                      | 417                         | -14                      |
| 2019-2020 | 0            | 3                | -3                     | 216            | 4                  | 15                   | 33                  | 268                      | 333                         | -65                      |
| 2020-2021 | 2            | 1                | 1                      | 179            | 65                 | 21                   | 9                   | 274                      | 270                         | 4                        |
| Average   | 1            | 1                | 0                      | 277            | 24                 | 19                   | 19                  | 338                      | 371                         | -33                      |